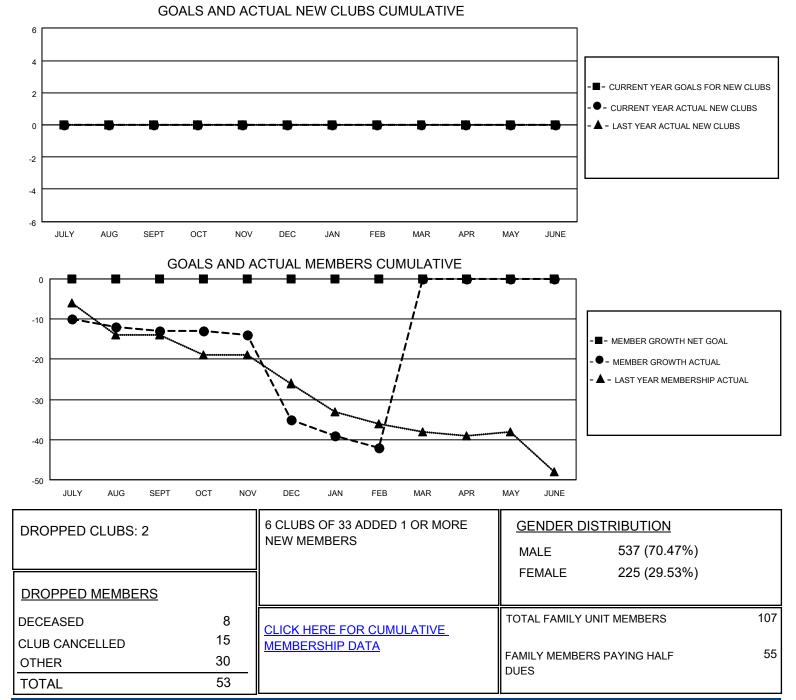

## LOCATION PENNSYLVANIA

District 14 K

Results as of: 2/28/2021

| Clubs                 |               |           |               | Members               |                          |                         |                                                    |
|-----------------------|---------------|-----------|---------------|-----------------------|--------------------------|-------------------------|----------------------------------------------------|
| RESULTS FOR 2020-2021 |               |           |               | RESULTS FOR 2020-2021 |                          |                         |                                                    |
| QUARTER               | NEW CLUB GOAL | NEW CLUBS | DROPPED CLUBS | QUARTER               | EMBER GROWTH NET<br>GOAL | MEMBER GROWTH<br>ACTUAL | DROPPED<br>MEMBERS ACTUAL<br>(including transfers) |
| JULY/AUG/SEPT         | 0             | 0         | 0             | JULY/AUG/SEPT         | 0                        | 7                       | 16                                                 |
| OCT/NOV/DEC           | 0             | 0         | 2             | OCT/NOV/DEC           | 0                        | 7                       | 29                                                 |
| JAN/FEB/MAR           | 0             | 0         | 0             | JAN/FEB/MAR           | 0                        | 1                       | 8                                                  |
| APR/MAY/JUNE          | 0             | 0         | 0             | APR/MAY/JUNE          | 0                        | 0                       | 0                                                  |